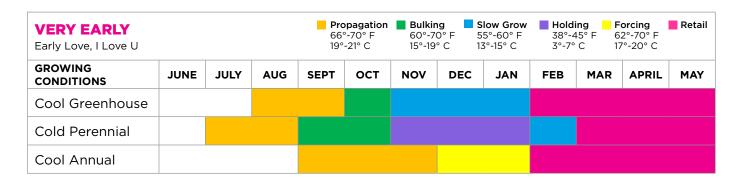

## Dianthus and Carnations SCHEDULING GUIDE

| <b>EARLY</b> DiaDeur, Oscar, Pashmina, Scully, SuperTrouper |      |      |     |      | Propagation<br>66°-70° F<br>19°-21° C |     | 0° F | <b>Slow Grow</b><br>55°-60° F<br>13°-15° C | 38°-45° F |     | Forcing<br>52°-70° F<br>7°-20° C | Retail |
|-------------------------------------------------------------|------|------|-----|------|---------------------------------------|-----|------|--------------------------------------------|-----------|-----|----------------------------------|--------|
| GROWING<br>CONDITIONS                                       | JUNE | JULY | AUG | SEPT | ост                                   | NOV | DEC  | JAN                                        | FEB       | MAR | APRIL                            | MAY    |
| Cool Greenhouse                                             |      |      |     |      |                                       |     |      |                                            |           |     |                                  |        |
| Cold Perennial                                              |      |      |     |      |                                       |     |      |                                            |           |     |                                  |        |
| Cool Annual                                                 |      |      |     |      |                                       |     |      |                                            |           |     |                                  |        |