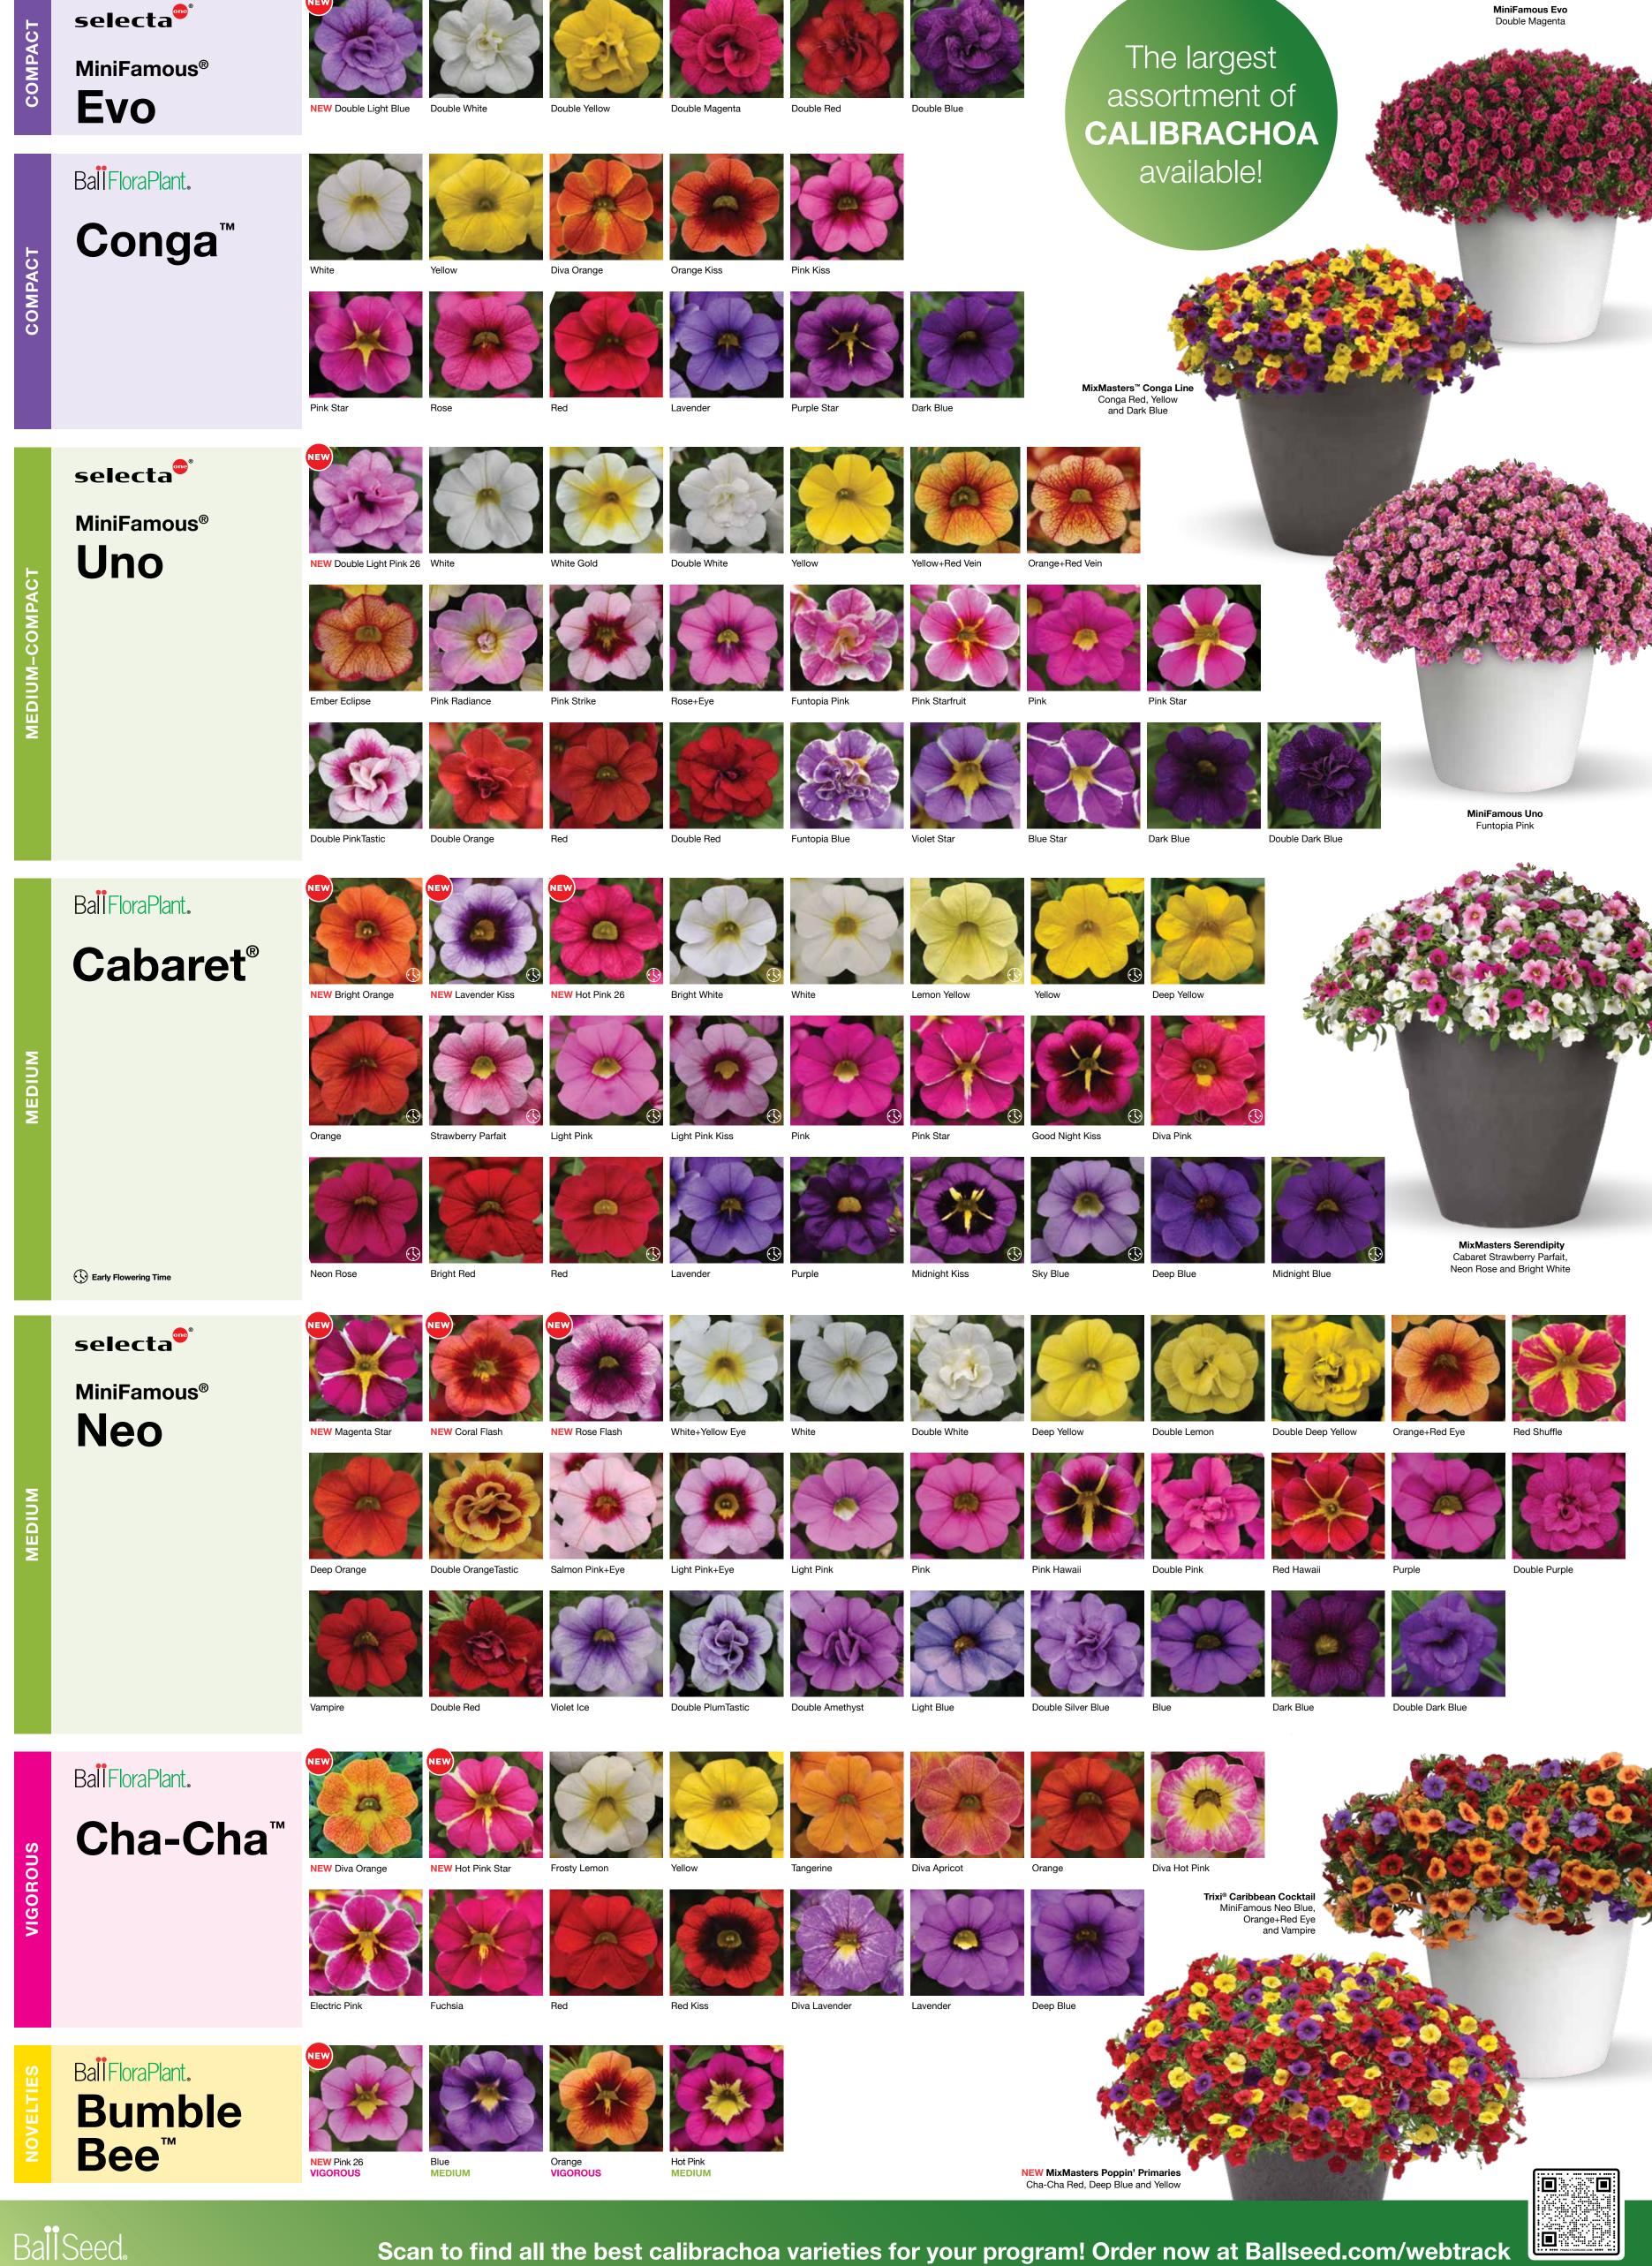

The forward-thinking Ball FloraPlant® team is continuously reinventing calibrachoas for quality, dependability, relevance and distinction.

Look to Conga<sup>™</sup> for compact varieties requiring no pinch and no PGR, Cabaret® for medium, uniform varieties, and Cha-Cha<sup>™</sup> for vigorous plants, including four color-shifting Diva types.

These strong solids, bright bicolors, vibrant patterns and knock-out novelties deliver a full selection to meet all your program needs.

BallFloraPlant.com

**NEW MixMaster™** 

**Bloom Me Away** 

Cha-Cha Fuchsia,

### Innovating **On-Trend Varieties**

Outstanding novelty calibrachoas have made Selecta One® a world leader in vegetative ornamental plant breeding.

Exciting examples of our latest innovations include the bright, double flowers of compact MiniFamous® Evo, providing pot-tight production with no pinch and no PGR. MiniFamous® Uno features classic core colors, doubles and stars in a medium vigor. For larger containers, MiniFamous® Neo displays bold solids and bicolors on a semi-trailing habit.

# Industry-Leading CALIBRACHOA: A Fit for Every Program!

### MiniFamous®

### Evo

#### COMPACT •000

- Unique double flowers
- Compact habit
- No pinch, no PGR
- Pot-tight production
- Perfect for quarts and color bowls

# Conga<sup>™</sup>

#### COMPACT •000

- Easy to grow and pH tolerant
- No pinch, no PGR
- Very uniform, naturally compact and perfect for pot-tight production
- Abundant bloomers at retail
- Ideal for guarts and color bowls

### MiniFamous<sup>®</sup>

### Uno

#### MEDIUM-COMPACT ••••

- Easy, uniform, medium-compact and early to finish
- Famous for featuring the most diversity on the market
- Available in classic core colors, singles, doubles and novelty patterns
- Includes award-winning, double bicolors such as Double PinkTastic!
- Perfect for quarts, gallons and small baskets

### **Cabaret**®

#### MEDIUM •••

- A high-performing, medium-vigor lineup of solid colors and exciting bicolors
- Well-branched with large, colorful blooms
- Known for flowering within a 10.5-hour daylength and staying open and in flower under low light conditions – a big plus at retail
- Ideal for quarts, gallons and medium baskets

### Neo

#### MEDIUM •••

- The perfect choice for medium-vigor programs
- A uniform series featuring a semi-trailing habit
- Available in large single blooms, exciting double blooms and Selecta One-exclusive Tastic double bicolors
- An excellent choice for quarts, gallons and medium baskets

### Cha-Cha<sup>™</sup>

#### **VIGOROUS**

- The most vigorous calibrachoa for extra-large containers
- Trialed and tested for uniform timing and habit across all colors
- Available in an assortment of dazzling colors, including four color-shifting Diva types
- Easy-to-grow, cascading calibrachoas that simply look amazing!

**Trixi® Lollipop**MiniFamous Neo Blue,
Deep Yellow and Pink

Trixi® Evo-Centric MiniFamous Evo Double Blue, Double Magenta and Double Yellow

MixMasters™ Home Sweet Home Conga Dark Blue, Red and White

MiniFamous® Uno Pink Starfruit

**NEW Cabaret** 

Bright Orange

622 Town Road West Chicago, Illinois 60185-2698 USA