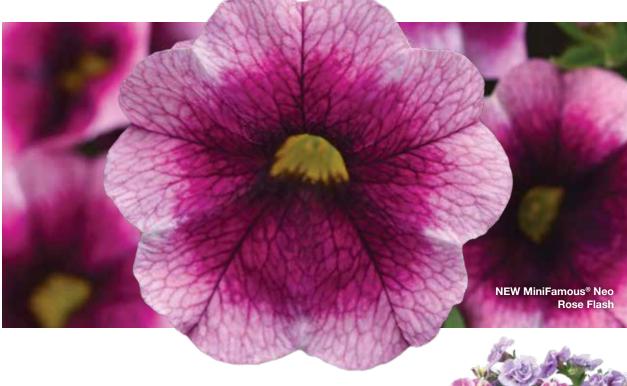

### MiniFamous®

### Neo

#### MEDIUM •••

- The perfect choice for medium-vigor programs
- A uniform series featuring a semi-trailing habit
- Available in large single blooms, exciting double blooms and Selecta One-exclusive Tastic double bicolors
- An excellent choice for quarts, gallons and medium baskets