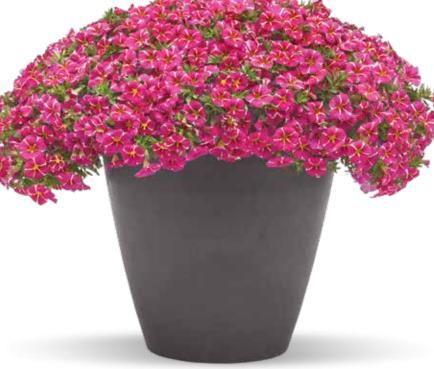

### MiniFamous®

### Neo

#### MEDIUM •••

- The perfect choice for medium-vigor programs
- A uniform series featuring a semi-trailing habit
- Available in large single blooms, exciting double blooms and Selecta One-exclusive Tastic double bicolors
- An excellent choice for quarts, gallons and medium baskets