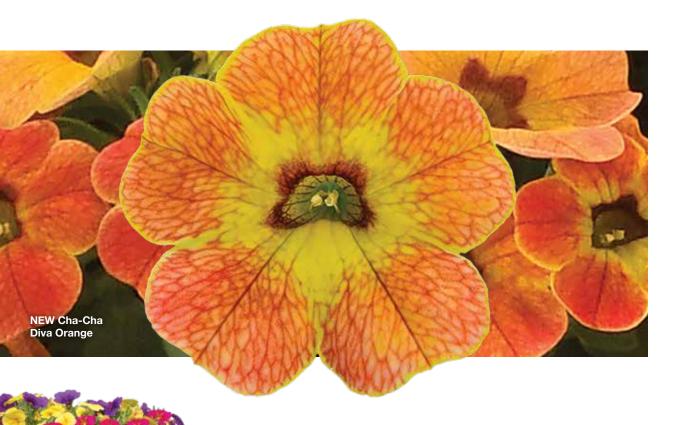

The forward-thinking Ball FloraPlant® team is continuously reinventing calibrachoas for quality, dependability, relevance and distinction.

Look to Conga<sup>™</sup> for compact varieties requiring no pinch and no PGR, Cabaret® for medium, uniform varieties, and Cha-Cha<sup>™</sup> for vigorous plants, including four color-shifting Diva types.

These strong solids, bright bicolors, vibrant patterns and knock-out novelties deliver a full selection to meet all your program needs.

BallFloraPlant.com

**NEW MixMaster™** 

**Bloom Me Away** 

Cha-Cha Fuchsia,

### Cha-Cha<sup>™</sup>

#### **VIGOROUS**

- The most vigorous calibrachoa for extra-large containers
- Trialed and tested for uniform timing and habit across all colors
- Available in an assortment of dazzling colors, including four color-shifting Diva types
- Easy-to-grow, cascading calibrachoas that simply look amazing!