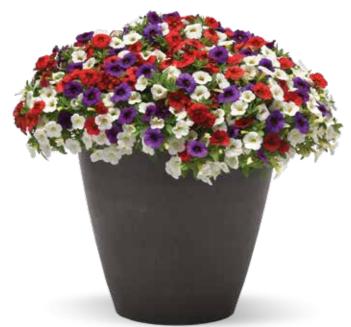

# Conga<sup>™</sup>

#### COMPACT •000

- Easy to grow and pH tolerant
- No pinch, no PGR
- Very uniform, naturally compact and perfect for pot-tight production
- Abundant bloomers at retail
- Ideal for guarts and color bowls