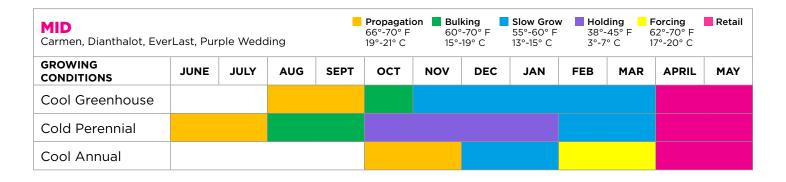

| 5a        | X      | Single                  | Compact<br>Upright  | 2 to 6 in.                         | <ul> <li>Vivid purple with striking dark leaves.</li> <li>Handles cold and wet conditions.</li> <li>Thrives in Summer gardens.</li> <li>Works well as indoor potted plants.</li> </ul> |
| SuperTrouper      | Х               | X                     | 6a        | X      | Double                  | Medium<br>Upright   | 6 in. to<br>2.5 qt.                | <ul> <li>Fully double blooms.</li> <li>Fragrant flowers.</li> <li>Excellent pot carnation.</li> <li>Ideal for container and garden uses.</li> </ul>                                    |

## POP available for the following:







Visit SelectaNorthAmerica.com/Dianthus to learn more!



## Selecta One® **DIANTHUS SCHEDULING**







| <b>LATE</b> Palm Peach, Pink Kisses |      | <b>Propagatio</b> 66°-70° F 19°-21° C | 60  | <b>lking</b><br>°-70° F<br>-19° C | Slow Grow<br>55°-60° F<br>13°-15° C | Holding 38°-45° F 3°-7° C |     | Forcing<br>62°-70° F<br>17°-20° C | Retail |     |       |     |
|-------------------------------------|------|---------------------------------------|-----|-----------------------------------|-------------------------------------|---------------------------|-----|-----------------------------------|--------|-----|-------|-----|
| GROWING CONDITIONS                  | JUNE | JULY                                  | AUG | SEPT                              | ост                                 | NOV                       | DEC | JAN                               | FEB    | MAR | APRIL | MAY |