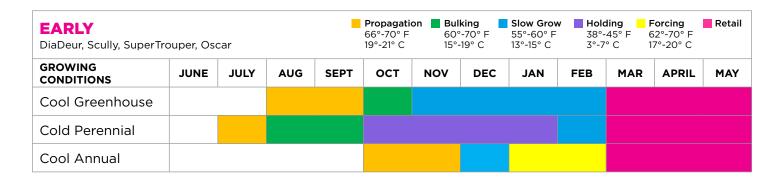

| 5a        | X      | Single                  | Compact<br>Upright  | 2 to 6 in.                         | <ul> <li>Vivid purple with striking dark leaves.</li> <li>Handles cold and wet conditions.</li> <li>Thrives in Summer gardens.</li> <li>Works well as indoor potted plants.</li> </ul> |
| SuperTrouper      | Х               | X                     | 6a        | X      | Double                  | Medium<br>Upright   | 6 in. to<br>2.5 qt.                | <ul> <li>Fully double blooms.</li> <li>Fragrant flowers.</li> <li>Excellent pot carnation.</li> <li>Ideal for container and garden uses.</li> </ul>                                    |

## POP available for the following:







Visit SelectaNorthAmerica.com/Dianthus to learn more!



## Selecta One® **DIANTHUS SCHEDULING**







| <b>LATE</b> Palm Peach, Pink Kisses |      | <b>Propagatio</b> 66°-70° F 19°-21° C | 60  | <b>lking</b><br>°-70° F<br>-19° C | Slow Grow<br>55°-60° F<br>13°-15° C | Holding 38°-45° F 3°-7° C |     | Forcing<br>62°-70° F<br>17°-20° C | Retail |     |       |     |
|-------------------------------------|------|---------------------------------------|-----|-----------------------------------|-------------------------------------|---------------------------|-----|-----------------------------------|--------|-----|-------|-----|
| GROWING CONDITIONS                  | JUNE | JULY                                  | AUG | SEPT                              | ост                                 | NOV                       | DEC | JAN                               | FEB    | MAR | APRIL | MAY