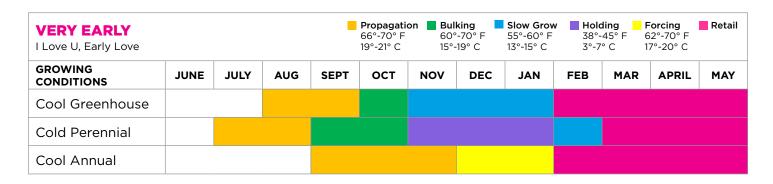

| 5a        | X      | Single                  | Compact<br>Upright  | 2 to 6 in.                         | <ul> <li>Vivid purple with striking dark leaves.</li> <li>Handles cold and wet conditions.</li> <li>Thrives in Summer gardens.</li> <li>Works well as indoor potted plants.</li> </ul> |
| SuperTrouper      | Х               | X                     | 6a        | X      | Double                  | Medium<br>Upright   | 6 in. to<br>2.5 qt.                | <ul> <li>Fully double blooms.</li> <li>Fragrant flowers.</li> <li>Excellent pot carnation.</li> <li>Ideal for container and garden uses.</li> </ul>                                    |

## POP available for the following:







Visit SelectaNorthAmerica.com/Dianthus to learn more!



## Selecta One® **DIANTHUS SCHEDULING**







| <b>LATE</b> Palm Peach, Pink Kisses |      | <b>Propagatio</b> 66°-70° F 19°-21° C | 60  | <b>lking</b><br>°-70° F<br>-19° C | Slow Grow<br>55°-60° F<br>13°-15° C | Holding 38°-45° F 3°-7° C |     | Forcing<br>62°-70° F<br>17°-20° C | Retail |     |       |     |
|-------------------------------------|------|---------------------------------------|-----|-----------------------------------|-------------------------------------|---------------------------|-----|-----------------------------------|--------|-----|-------|-----|
| GROWING CONDITIONS                  | JUNE | JULY                                  | AUG | SEPT                              | ост                                 | NOV                       | DEC | JAN                               | FEB    | MAR | APRIL | MA